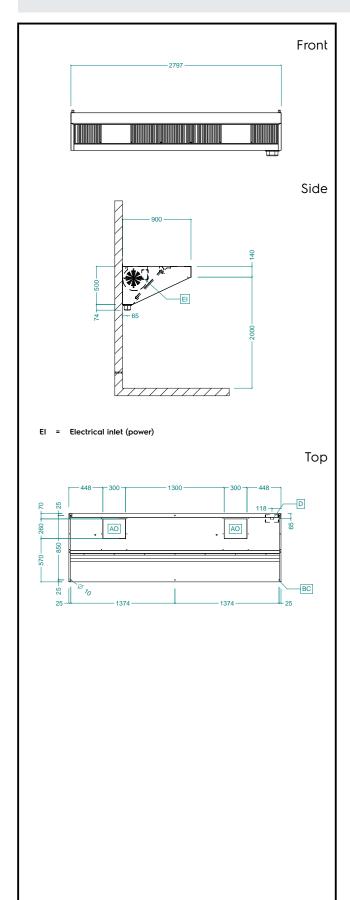

### Electric

Supply voltage:

**644187 (AMPV928BT)** 220-240 V/1N ph/50 Hz

Total Watts: 0.84 kW
Built-in Fan Power: 420 W

**Key Information:** 

External dimensions, Width: 2800 mm
External dimensions, Depth: 900 mm
External dimensions, Height: 500 mm
Net weight: 92 kg

Air Emission:

Air capacity: 5400 mc/h